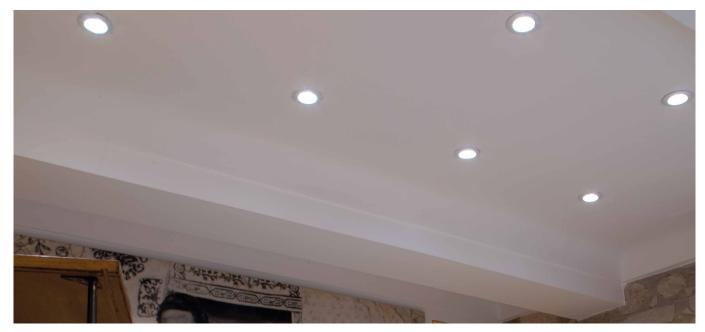

# **TICHE**

L15.

Polished aluminium light for primary lighting in small rooms, accessories or furniture. Even, diffuse lighting, can be installed indoors. Mounting with pressure springs even on small surfaces.

## L15.