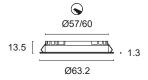

MID POWER LED CRI>80 Power: 3W@12Vdc Lumen: 459Lm@12Vdc

Constant 12Vdc voltage supply Parallel connection, 50 cm cable

Constant voltage power supplies page 236 Accessories for quick connection page 245 Dimming Accessories page 249